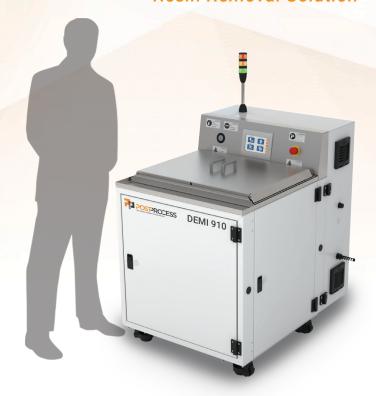

# DEMI 910 Carbon

Carbon® Compatible Automated Resin Removal Solution

### SIZE

Envelope:  $18" L \times 18" W \times 18" H$ 

46 cm x 46 cm x 46 cm

Footprint: 34.75" L x 43.5" W x 59.75" H

88 cm x 110 cm x 152 cm

Weight: 750 lb / 340 kg empty;

1050 lb / 476 kg full